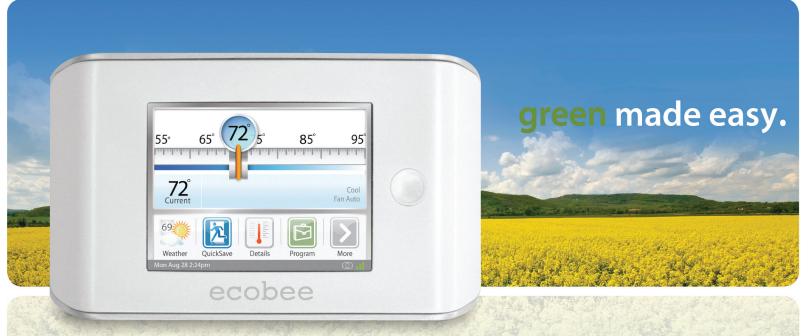

# ecobee Smart Thermostat features include...

- > 3.5" Color touch screen display
- Precision +/-1° F (0.5°C temperature control)
- Remote access via wireless internet
- Supports multi-stage systems (up to 4 heat/2cool)
- Intelligent algorithms
- Humidity monitoring and control
- 7 day programming schedules
- Vacation scheduling
- Advanced furnace fan control
- Ventilator control
- Setting optimization mode
- Automatic set back calculation
- Quick Save energy conservation
- Frost control setting
- Flood detection capability

#### Weather The weather button

provides the latest forecast for the ecobee customer's specific region.

Quick Save Works just like a light switch. Using the Quick Save button will automatically set the ecobee Smart Thermostat into energy conservation mode.

### Details

Provides the ecobee customer access to all of their heating and cooling settings. There are easy to use lists and scroll wheels to assist in system programming.

#### Program Shows the customer their current thermostat settings.

thermostat settings. Additional Wizard and Editor functions assist in basic and more advanced programming.

## Vacation

The Vacation setting is easy to use. It allows the ecobee homeowner to create a Vacation so that they will save energy while away.