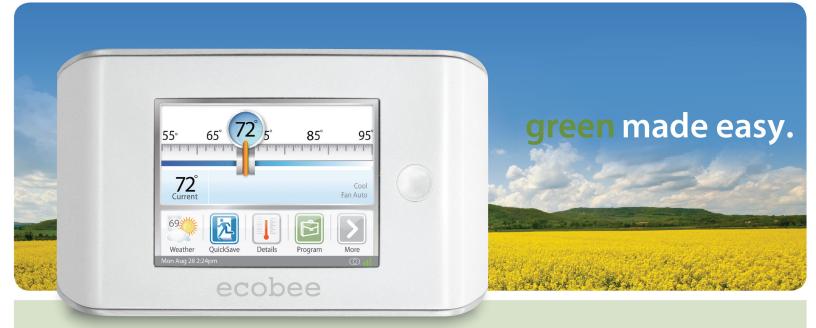

# ecobee Smart Thermostat features include...

- > 3.5" Color touch screen display
- Precision +/-1° F (0.5°C temperature control)
- Remote access via wireless internet
- Supports multi-stage systems (up to 4 heat/2cool)
- Intelligent algorithms
- Humidity monitoring and control
- 7 day programming schedules
- Vacation scheduling
- Advanced furnace fan control
- Ventilator control
- Setting optimization mode
- Automatic set back calculation
- Quick Save energy conservation
- Frost control setting
- Flood detection capability

#### Weather The weather button

provides the latest forecast for the ecobee customer's specific region.

Quick Save Works just like a light switch. Using the Quick Save button will automatically set the ecobee Smart Thermostat into energy conservation mode.

### Details

Provides the ecobee customer access to all of their heating and cooling settings. There are easy to use lists and scroll wheels to assist in system programming.

#### Program Shows the customer their current thermostat settings.

thermostat settings. Additional Wizard and Editor functions assist in basic and more advanced programming.

## Vacation

The Vacation setting is easy to use. It allows the ecobee homeowner to create a Vacation so that they will save energy while away.