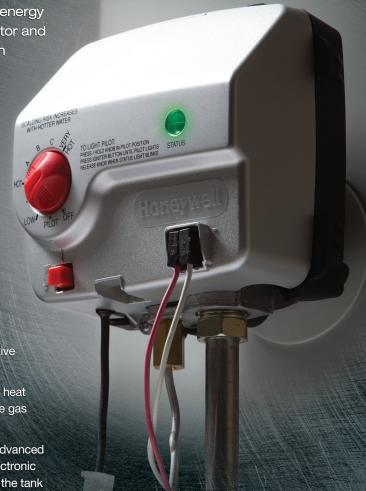

## INTELLIGENT GAS CONTROL

The Bradford White ICON System" offers numerous energy and time saving benefits to the homeowner, contractor and wholesaler. The ICON System sets a new standard in gas water heater control technology and is standard equipment on Bradford White Residential and Light Duty Commercial products at no extra cost!

- Advanced Temperature Control System -Microprocessor constantly monitors and controls burner operation to maintain consistent and accurate water temperature levels.
- Exclusive Performance Software Propriety algorithms provide enhanced First Hour Delivery ratings and tighter temperature differentials.
- Intelligent Diagnostics An exclusive green LED light prompts the installer during start-up and provides ten different diagnostic codes to assist in troubleshooting.
- Pilot-On-Indication Flashing green LED provides positive indication that pilot is on.
- **Millivolt Powered** An off-the-shelf thermopile converts heat energy from the pilot flame into electrical energy to operate the gas valve and electronics. No external electricity required.
- Separate Immersed Thermowell High strength advanced polymer composite thermowell provides isolation between electronic temperature sensor and surrounding water. No need to drain the tank when removing, or replacing the gas valve.
- Integrated Piezo Igniter Built into the control itself, the igniter eliminates the need to open the combustion chamber to light the pilot.
- Universal Replacement The Bradford White ICON System<sup>™</sup> service kits are available for direct replacement, or for the replacement of Robertshaw or White-Rodgers gas valves on most older Bradford White models.
- Proven Technology Over 150,000 units installed over the past three years have proven the durability, reliability and simplicity of this technology.